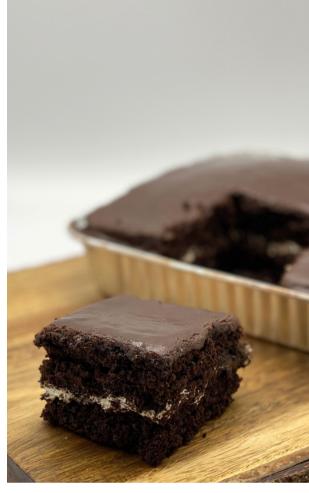

# DING DONG 9" LAYER CAKE | \$35

Cream cheese filling sandwiched between two layers of devil's food chocolate cake with chocolate icing

Add clear plastic disposable paper goods for \$1.50 per person.

Ding Dong Layer Cake

Dreamsicle Layer Cake