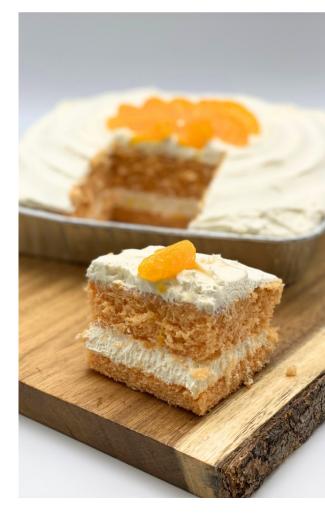

### DREAMSICLE 9" LAYER CAKE | \$35

Orange-flavored cake iced with sweetened cream cheese icing

Add clear plastic disposable paper goods for \$1.50 per person.

Ding Dong Layer Cake

Dreamsicle Layer Cake